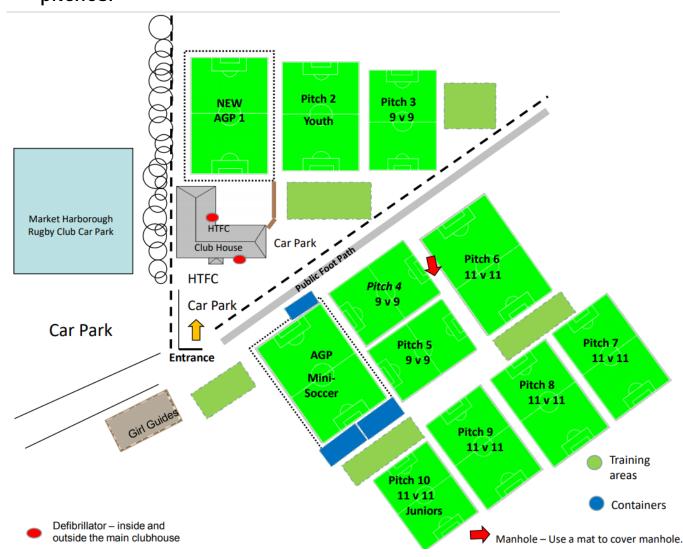

## Harborough Town Football Club

The Harborough Town Community Football Ground Northampton Road Market Harborough Leicestershire LE16 9HF

- Enter the grounds via the club house or via the public footpath.
- Hot & cold refreshments are available inside the club house.
- Changing rooms are provided for players to meet when they arrive.
- NO footballs, boots, or muddy footwear are allowed in the club house
- NO Blades, or metal studs on football boots are allowed on both artificial pitches
- Football boots on artificial pitches must be clean and mud free
- Players are asked to bring dry clothes to change into after the game in case of bad weather>
- NO dogs are allowed on the grass pitches or around the artificial pitches.